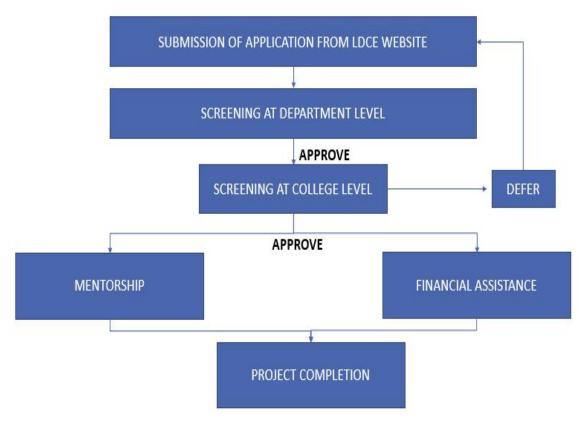

## SSIP – 2.0 PROCESS FLOWCHART

Once sufficient application are received students will invited for brief presentation of their idea before institute/department scrutiny committee.